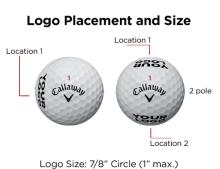

- Includes a 1-5 color Logo / Imprint in one Position.
- 3 Balls per Sleeve, 4 Sleeves Per Dozen Box
- Construction: 3-Piece Ultra Soft Urethane, Hex Tour Aero Pattern
- Minimum Order: 3 Dozen.
- PMS Colors: No Charge Minimum 12 Dozen
- **3-5 Dozen** Includes 1 Color Imprint or Logo.
- **6+ Dozen** Includes 1 5 Color Imprint or Logo.
- Turnaround Time: See Order Form Below