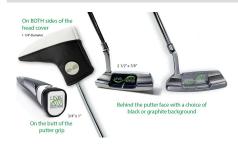

## **4 Custom Imprint Locations Include:**

- **BOTH sides of the Headcover:** (each logo can be different).

Imprint Size (Side 1): 1 1/4" Diameter Imprint Size (Side 2): 1 1/4" Diameter

- Behind the Putter Face: (choice of black or antique nickel background)

Imprint Size: 2 1/2" x 7/8"

- The Butt of the Putter Grip:

Imprint Size: 3/4" x 1"

- 4 Color Process Printing allows Unlimited Colors or even a Photo to be Printed.

- Putter Size: 35" Long

- Turnaround Time: See Order Form Below