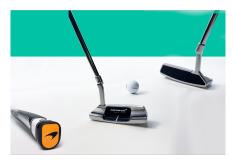

## "Success" Custom Putter

SKU: # 1006-W

## **Putter with Corporate Logo**

- Soft feel insert provides exceptional feel and touch
- Dual brass weight ports move the weight to the perimeter of the putter increasing stability, maximizing the Moment of Inertia (MOI)
- Oversized grip promotes stability through the putting stroke