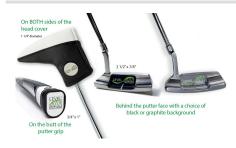

## **4 Custom Imprint Locations Include:**

- **BOTH sides of the Headcover:** (each logo can be different).

Imprint Size (Side 1): 1 1/4" Diameter Imprint Size (Side 2): 1 1/4" Diameter

- Behind the Putter Face: (choice of black or antique nickel background)

Imprint Size: 2 1/2" x 7/8"

- The Butt of the Putter Grip:

Imprint Size: 3/4" x 1"

- 4 Color Process Printing allows Unlimited Colors or even a Photo to be Printed.

- Putter Size: 35" Long

- Turnaround Time: See Order Form Below