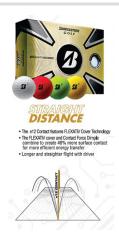

## MADE IN USA

The e12 CONTACT utilizes Bridgestone's Delta Wing Dimple pattern for less drag and optimized aerodynamics in the cover.

- 3 Balls per Sleeve, 4 Sleeves Per Dozen Box
- **3-5 Dozen** Includes 1 Color Imprint or Logo.
- **6+ Dozen** Includes 1 5 Color Imprint or Logo.