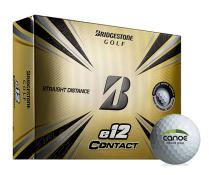

## Bridgestone e12 Contact

SKU: # 1477

## MADE IN USA

The e12 CONTACT utilizes Bridgestone's Delta Wing Dimple pattern for less drag and optimized aerodynamics in the cover.

- 3 Balls per Sleeve, 4 Sleeves Per Dozen Box
- **3-5 Dozen** Includes 1 Color Imprint or Logo.
- **6+ Dozen** Includes 1 5 Color Imprint or Logo.