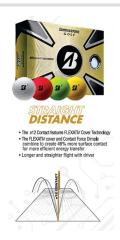

## Bridgestone e12 Contact

SKU: # 1477

The e12 CONTACT utilizes Bridgestone's Delta Wing Dimple pattern for less drag and optimized aerodynamics in the cover.

- 3 Balls per Sleeve, 4 Sleeves Per Dozen Box
- 3-5 Dozen Includes 1 Color Imprint or Logo.
- 6+ Dozen Includes 1 5 Color Imprint or Logo.
- PMS Colors: No Charge Minimum 12 Dozen
- Turnaround Time: 5 Working Days + Transit Time.
- Minimum Order: 3 Dozen.