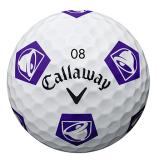

## Callaway Chrome Soft Truvis

SKU: # 1460-N

Shown without Pentagons

Shown with Pentagons

- Dozen Ball Pack
- Includes 1-3 Color Wraparound Logo
- Minimum Order: 48 Dozen
- Turnaround Time: 5 7 working Days + Transit Time

**Chrome Soft** is better for everyone, from amateurs to major winners. Now with our proprietary new Precision Technology, the Chrome Soft Golf Ball is longer through the bag while providing the signature soft feel that golfers love, along with our popular Truvis hi-res technology. Available with your custom logo.

Pricing Includes: (1) logo in a step and repeat pattern 365 degrees around the golf ball. Imprint available with or without

the pentagons (your logo will show thru as a knock out in the pentagon imprints) (logos are a 1-3 color logo on - from select color choices).

The Truvis Pattern is specifically designed to maximize your view of the golf ball for better focus and visibility.