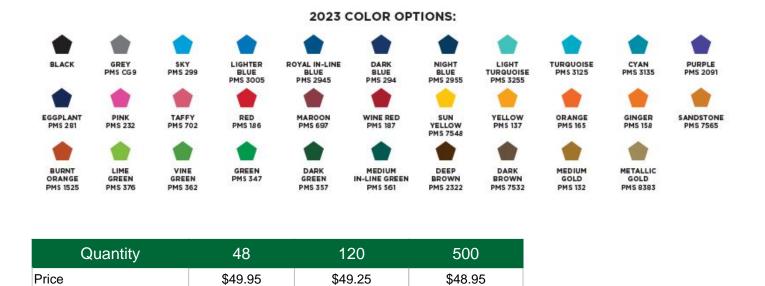

Pricing Includes: (1) logo in a step and repeat pattern 365 degrees around the golf ball. Imprint available with or without

the pentagons (your logo will show thru as a knock out in the pentagon imprints) (logos are a 1-3 color logo on - from select color choices).

## Imprint Colors:

Price