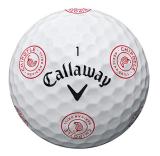

## Callaway Chrome Soft Truvis

SKU: # 1460-N

Shown without Pentagons

Shown with Pentagons

- Dozen Ball Pack
- Includes 1-3 Color Wraparound Logo
- Minimum Order: 48 Dozen
- Turnaround Time: 5 7 working Days + Transit Time

**Chrome Soft** is better for everyone, from amateurs to major winners. Now with our proprietary new Precision Technology, the Chrome Soft Golf Ball is longer through the bag while providing the signature soft feel that golfers love, along with our popular Truvis hi-res technology. Available with your custom logo.

Pricing Includes: (1) logo in a step and repeat pattern 365 degrees around the golf ball. Imprint available with or without

the pentagons (your logo will show thru as a knock out in the pentagon imprints) (logos are a 1-3 color logo on - from select color choices).

The Truvis Pattern is specifically designed to maximize your view of the golf ball for better focus and visibility.