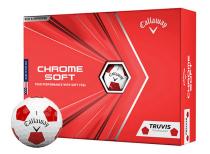

## Callaway Chrome Soft Truvis

SKU: # 1460-N

Shown without Pentagons

Shown with Pentagons

- Dozen Ball Pack
- Includes 1-3 Color Wraparound Logo
- Minimum Order: 48 Dozen
- Turnaround Time: 5 7 working Days + Transit Time

**Chrome Soft** is better for everyone, from amateurs to major winners. Now with our proprietary new Precision Technology, the Chrome Soft Golf Ball is longer through the bag while providing the signature soft feel that golfers love, along with our popular Truvis hi-res technology. Available with your custom logo.

The Truvis Pattern is specifically designed to maximize your view of the golf ball for better focus and visibility.