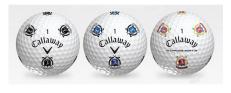

## Callaway Chrome Soft Truvis

SKU: # 1460-N

Shown without Pentagons

Shown with Pentagons

- Dozen Ball Pack
- Includes 1-3 Color Wraparound Logo
- Minimum Order: 48 Dozen
- Turnaround Time: 5 7 working Days + Transit Time

**Chrome Soft** is better for everyone, from amateurs to major winners. Now with our proprietary new Precision Technology, the Chrome Soft Golf Ball is longer through the bag while providing the signature soft feel that golfers love, along with our popular Truvis hi-res technology. Available with your custom logo.

Pricing Includes: (1) logo in a step and repeat pattern 365 degrees around the golf ball. Imprint available with or without

the pentagons (your logo will show thru as a knock out in the pentagon imprints) (logos are a 1-3 color logo on - from select color choices).

The Truvis Pattern is specifically designed to maximize your view of the golf ball for better focus and visibility.