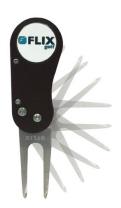

## Flix Lite Switchblade Divot Tool

SKU: # 1459-W

Switchblade Action and a "soft feel" finish along with stainless steel forks sets this divot repair tool apart from the competition! The Flix Lite comes with a magnetic ball marker that can be customized with a full color resin domed logo.

- Heavy Duty Divot Tool with Detachable Ball Marker.
- Ball Marker is printed with a full color logo.

**Tool Dimensions** (Open): 4-1/2" High Tool Dimensions (Closed): 2-7/8" High

- Imprint Size (Ball Marker): 7/8" Diameter - Turnaround Time: See order Form Below