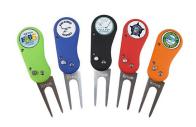

## Flix Lite Switchblade Divot Tool

SKU: # 1459-W

Switchblade Action and a "soft feel" finish along with stainless steel forks sets this divot repair tool apart from the competition! The Flix Lite comes with a magnetic ball marker that can be customized with a full color resin domed logo.

- Heavy Duty Divot Tool with Detachable Ball Marker.
- Ball Marker is printed with a full color logo.

**Tool Dimensions** (Open): 4-1/2" High Tool Dimensions (Closed): 2-7/8" High

- Imprint Size (Ball Marker): 7/8" Diameter - Turnaround Time: See order Form Below