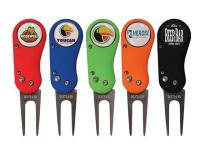

## Flix Lite Switchblade Divot Tool

SKU: # 1459-W

Switchblade Action and a "soft feel" finish along with stainless steel forks sets this divot repair tool apart from the competition! The Flix Lite comes with a magnetic ball marker that can be customized with a full color resin domed logo.

- Heavy Duty Divot Tool with Detachable Ball Marker.
- Ball Marker is printed with a full color logo.

**Tool Dimensions** (Open): 4-1/2" High Tool Dimensions (Closed): 2-7/8" High

- Imprint Size (Ball Marker): 7/8" Diameter - Turnaround Time: See order Form Below