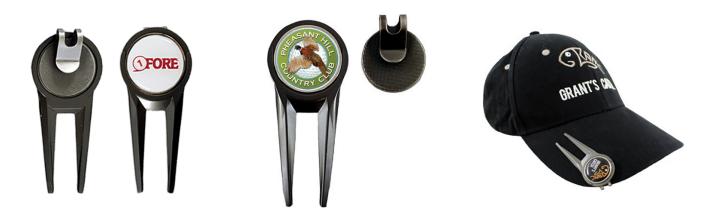

## Cap Mate Divot Tool

SKU: # 1439-W

The convenience of a hat clip meets the functionality of a divot tool with this innovative spin on the divot repair tool. The CapMate attaches to the bill of your cap for easy access and comes with a removable custom logo ball marker.

- Heavy Duty Nickel Plated Divot Tool with Detachable Ball Marker is Printed with a Full Color Logo.

- **Item Size:** 2.75" L x 1.125" W - **Imprint Size:** 7/8" Diameter

- Turnaround Time: See Order Form Below