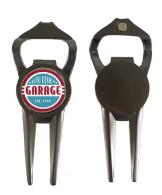

## Geo Divot Tool

SKU: # 1440-W

**This Multifunction Accessory** performs four important tasks all while being lightweight and easy to carry.

- Repairs your ball marks on the green
- Comes with a removable custom logo  ${\bf ball\ marker}$
- Can **open a bottle** with ease.
- The concave top design conveniently **holds putter grip off the ground**, keeping your golf grips dry on dewy morning greens.
- Ball Marker is Printed with a **Full Color Logo** or even a Photo.

- Item Size: 3 1/2" L x 1 1/4"W - Imprint Size: 7/8" Diameter

- Turnaround Time: See Order Form Below

- Minimum Order: 50

| Quantity | 50     | 100    | 250    | 500    | 1000   |
|----------|--------|--------|--------|--------|--------|
| Price    | \$6.00 | \$5.48 | \$5.19 | \$4.89 | \$4.34 |