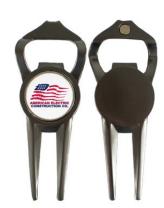

## Geo Divot Tool

SKU: # 1440-W

**This Multifunction Accessory** performs four important tasks all while being lightweight and easy to carry.

- Repairs your ball marks on the green
- Comes with a removable custom logo  ${\bf ball\ marker}$
- Can **open a bottle** with ease.
- The concave top design conveniently **holds putter grip off the ground**, keeping your golf grips dry on dewy morning greens.
- Ball Marker is Printed with a **Full Color Logo** or even a Photo.

- Item Size: 3 1/2" L x 1 1/4"W - Imprint Size: 7/8" Diameter

- Turnaround Time: See Order Form Below

- Minimum Order: 50

| Quantity | 50     | 100    | 250    | 500    | 1000   |
|----------|--------|--------|--------|--------|--------|
| Price    | \$6.00 | \$5.48 | \$5.19 | \$4.89 | \$4.34 |