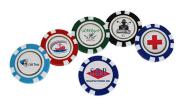

## - 4 Color Process Imprint with Clear Resin Dome

- Your Logo Printed on both sides of the Chip.
- Each side can have a Different Imprint.
- <u>Side 1:</u> Magnetic Ball Marker contains Clear Epoxy Dome Imprint Size - 7/8" Diameter.
- <u>Side 2:</u> Back of Chip contains Logo Decal Imprint Size - 1 1/8" Diameter
- Turnaround Time: See Order Form Below
- Minimum Order: 100