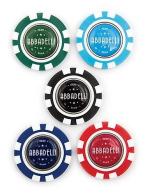

## Poker Chip with Removable Ball Marker

SKU: # 1669-W

Back of Chip contains Logo Decal

## - Available in 5 Different Colors!

## - 4 Color Process Imprint with Clear Resin Dome

- Your Logo Printed on both sides of the Chip.
- Each side can have a Different Imprint.
- <u>Side 1:</u> Magnetic Ball Marker contains Clear Epoxy Dome Imprint Size - 7/8" Diameter.
- <u>Side 2:</u> Back of Chip contains Logo Decal Imprint Size - 1 1/8" Diameter
- Turnaround Time: See Order Form Below
- Minimum Order: 100