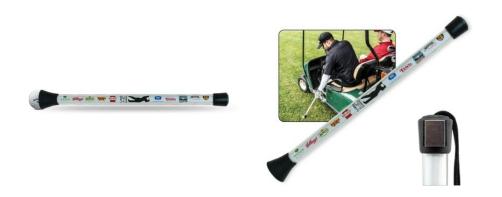

## Scramble Pic

SKU: # 648-H

**The patented Scramble Pic**® helps pick up golf balls without having to get out of the cart, which greatly accelerates the pace of play.

- Magnetically Attaches to the frame of most Golf Carts
- Allows Advertisers the opportunity to have four hours of logo exposure at the tournament and the rounds to follow
- Imprint Size: 2" x 15" on Shaft of Retriever.
- Includes 1-5 Spot Colors or Full Color Process Logo
- Setup Charge: \$50.00
- Turnaround Time: See Form Below
- Minimum Order: 24