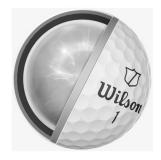

## Wilson Staff Model

SKU: # 275-N

Four-layer construction for higher spin and more control with unmatched shot-shaping off the tee, tour-level workability on fairways, predictable stability on approach shots.

- Tour Proven Performance
- 4 Layers of Spin and Control
- V-Cor Advanced Performance
- 3SIX2 Seamless Urethane Cover
- Includes a 1-4 color Logo / Imprint in one Position.
- 3 Balls per Sleeve, 4 Sleeves Per Dozen Box
- PMS Colors No Charge
- Turnaround Time: See order Form Below.