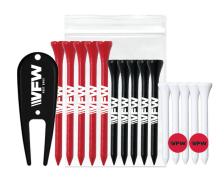

# Short, Medium & Long Tees + Markers & Divot Tool in Clear Polybag

SKU: #1760-4

### 3 Tee Sizes in one Bag!

### Reusable Zip Lock PolyBag Includes:

- (5) 2 1/8" Tees (for iron shots from the tee box)
- (5) 2 3/4" Tees (Standard Size) for drivers under 360cc
- (5) 3 1/4" Tees (for drivers over 360cc)
- (2) Ball Markers (or substitute a Poker Chip)
- (1) Plastic Divot Tool
- Great for Handouts at Trade Shows, Golf Tournaments, etc...
- All Items are Printed in 1 Color (2 color optional).
- Your Choice of Item Type & Color
- Each item & Tee Size can have different Logo or Personalization
- Minimum Order: 100 bags
- Production Time: 5-7 Working Days + Shipping Time