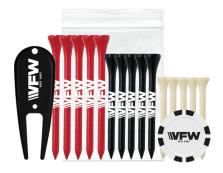

# Short, Medium & Long Tees + Markers & Divot Tool in Clear Polybag

SKU: #1760-4

### 3 Tee Sizes in one Bag!

### Reusable Zip Lock PolyBag Includes:

- (5) 2 1/8" Tees (for iron shots from the tee box)
- (5) 2 3/4" Tees (Standard Size) for drivers under 360cc
- (5) 3 1/4" Tees (for drivers over 360cc)
- (2) Ball Markers (or substitute a Poker Chip)
- (1) Plastic Divot Tool
- Great for Handouts at Trade Shows, Golf Tournaments, etc...
- All Items are Printed in 1 Color (2 color optional).
- Your Choice of Item Type & Color
- Each item & Tee Size can have different Logo or Personalization
- Minimum Order: 100 bags
- Production Time: 5-7 Working Days + Shipping Time