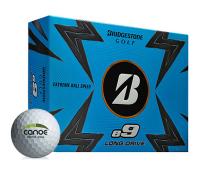

## Bridgestone e9 Long Drive

SKU: # 1476

## The New e9 Long Drive Delivers Extreme Distance

- Extreme Gradational Core features a fast outer region for extreme ball speed.
- Soft inner area of the core creates a tight consistent ball flight.
- The 330-dimple cover is seamless and aerodynamic, reducing drag and maximizing ball speed.
- 3 Balls per Sleeve, 4 Sleeves Per Dozen Box
- 3-5 Dozen Includes 1 Color Imprint or Logo.
- **6+ Dozen** Includes 1 5 Color Imprint or Logo.