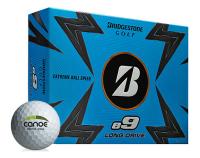

## Bridgestone e9 Long Drive

SKU: #1476

## The New e9 Long Drive Delivers Extreme Distance

- Extreme Gradational Core features a fast outer region for extreme ball speed.
- Soft inner area of the core creates a tight consistent ball flight.
- The 330-dimple cover is seamless and aerodynamic, reducing drag and maximizing ball speed.
- 3 Balls per Sleeve, 4 Sleeves Per Dozen Box
- 3-5 Dozen Includes 1 Color Imprint or Logo.
- 6+ Dozen Includes 1 5 Color Imprint or Logo.
- PMS Colors: No Charge Minimum 12 Dozen