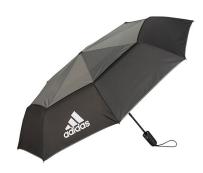

## Adidas Compact Auto-Open Umbrella

42"

SKU: # 1301-N

Keep this compact golf umbrella from adidas in your bag for unexpected showers on the course. The durable water-repellent coating sheds raindrops quickly, and the vented canopy resists high winds. The telescoping steel shaft features ball bearings for smooth functioning. The automatic open-and-close makes it quick and easy to use. Oversized coverage, folds down compact. Vented canopy. Recycled canopy (RPET). Auto open and close. Nanoskin water repellency. Ergonomic handle - rubber coated for non-slip grip. Wide tie with Adidas logo - visible at point of purchase.